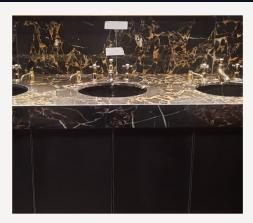

## **COMMERCIAL**

Property: Troia (UK) Restaurants Ltd

**Architect: In-house** 

Year of completion: 2022 Location: Londra, UK

Materials: Honey Onix, New Portoro

Thickness: 2 cm

Size: CTS

Quantity: Approx. 100 m<sup>2</sup>

The Ivy is an oasis of style that, with impeccable service, has set the standard of British dining since it was founded in 1917. With a constant celebration of the arts and culture, The Ivy London, located in the heart of Theatre Land in London's Covent Garden, is the epitome of glamour. There is its iconic and sparkling Central Dining Bar where the counter in Honey Onyx, a high-quality material from Iran, makes a fine show of itself, catching the attention of the patrons. Its distinctive feature is the translucent background that allows the patterned veins to show through when exposed to light, ideal for backlit counters with a warm and fascinating effect