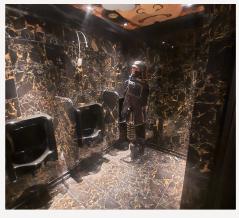

## **COMMERCIAL**

Property: Troia (UK) Restaurants Ltd

**Architect: In-house** 

Year of completion: 2022 Location: Londra, UK

Materials: Honey Onix, New Portoro

Thickness: 2 cm

Size: CTS

Quantity: Approx. 100 m<sup>2</sup>

The Ivy is an oasis of style that, with impeccable service, has set the standard of British dining since it was founded in 1917. With a constant celebration of the arts and culture, The Ivy London, located in the heart of Theatre Land in London's Covent Garden, is the epitome of glamour. There is its iconic and sparkling Central Dining Bar where the counter in Honey Onyx, a high-quality material from Iran, makes a fine show of itself, catching the attention of the patrons. Its distinctive feature is the translucent background that allows the patterned veins to show through when exposed to light, ideal for backlit counters with a warm and fascinating effect