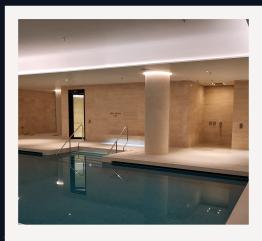

The Broadway, in the heart of Westminster, is set to become London's wellness capital. Within one of the largest residential sites in the centre, The Broadway houses state-of-the-art facilities such as the 25-metre heated indoor pool and the Vitality pool where residents can relax on plush loungers and experience a true retreat from the chaos of the city. The project enhances the unusual softness of the Navona Travertine worked with two different finishes: filled with a transparent resin that keeps the holes in the material open and visible for the coverings, emphasizing its naturalness, or with cement that closes the holes for 'non-slip' floors. The constant grain creates a uniform and continuous effect, completing the warm and enveloping atmosphere in which form and function are combined with exclusivity.