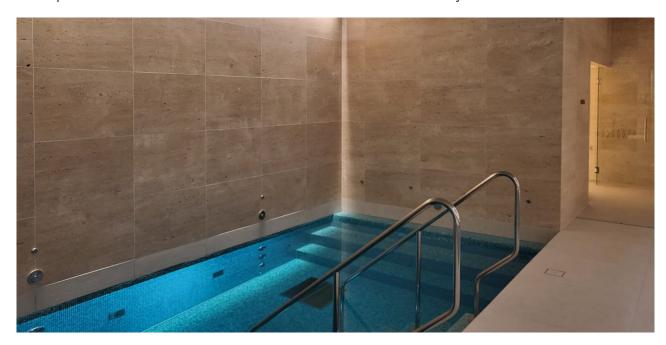

The Broadway, in the heart of Westminster, is set to become London's wellness capital. Within one of the largest residential sites in the centre, The Broadway houses state-of-the-art facilities such as the 25-metre heated indoor pool and the Vitality pool where residents can relax on plush loungers and experience a true retreat from the chaos of the city. The project enhances the unusual softness of the Navona Travertine worked with two different finishes: filled with a transparent resin that keeps the holes in the material open and visible for the coverings, emphasizing its naturalness, or with cement that closes the holes for 'non-slip' floors. The constant grain creates a uniform and continuous effect, completing the warm and enveloping atmosphere in which form and function are combined with exclusivity.