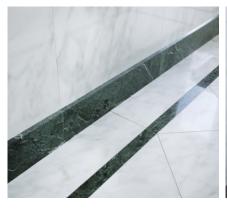

Quantity: Approx. 45 m<sup>2</sup>

Always in search of new inspirations and new goals, natural stone for cladding is a material with multiple potentials, capable of playing with expressive panache through decorative inserts that catch the latest trends in decor. The effect of the beauty of the egg-shaped Calacatta Caldia® on the wall and the continuity with the graphic pattern of the Verde Issorie® marble transform the surfaces of this bathroom into a welcoming and original place. A further idea: the countertop washbasin from the Nuvole collection by Dedalo Stone.