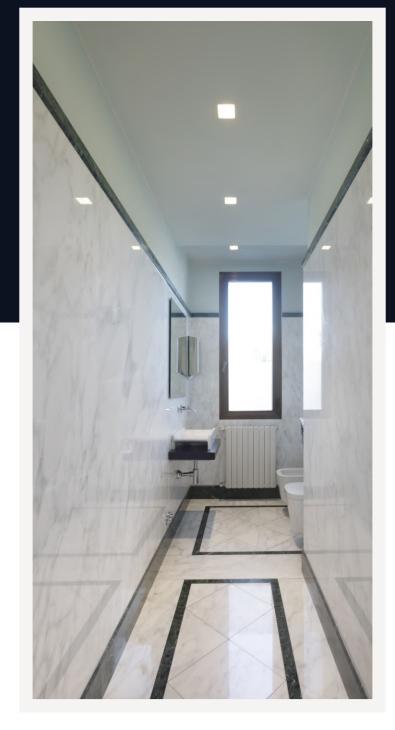

## **RESIDENTIAL**

**Property: Private Owner** 

Architect: privato

Year of completion: 2015 Location: Massa, ITALIA

Material: Verde Issorie®, Calacatta

Caldia® honed and polished

Thickness: 2, 3, 5 cm

Size: CTS

Quantity: Approx. 45 m<sup>2</sup>

Always in search of new inspirations and new goals, natural stone for cladding is a material with multiple potentials, capable of playing with expressive panache through decorative inserts that catch the latest trends in decor. The effect of the beauty of the egg-shaped Calacatta Caldia® on the wall and the continuity with the graphic pattern of the Verde Issorie® marble transform the surfaces of this bathroom into a welcoming and original place. A further idea: the countertop washbasin from the Nuvole collection by Dedalo Stone.