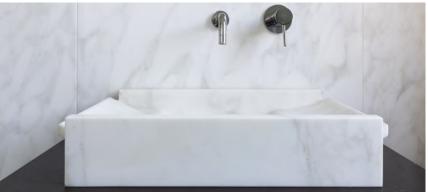

Quantity: Approx. 45 m<sup>2</sup>

Always in search of new inspirations and new goals, natural stone for cladding is a material with multiple potentials, capable of playing with expressive panache through decorative inserts that catch the latest trends in decor. The effect of the beauty of the egg-shaped Calacatta Caldia® on the wall and the continuity with the graphic pattern of the Verde Issorie® marble transform the surfaces of this bathroom into a welcoming and original place. A further idea: the countertop washbasin from the Nuvole collection by Dedalo Stone.