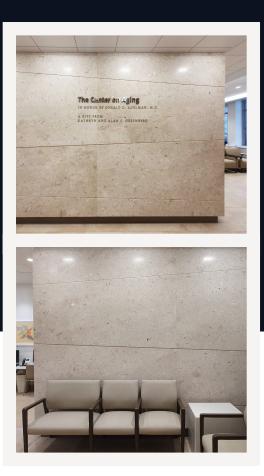

Irving Sherwood Wright Center on Aging is part of New York Presbyterian Hospital located in the Upper Est side, Manhattan. It is the Division of Geriatrics and Palliative Medicine dedicated to providing older adults with comprehensive care.

The MGI Group supplied its Perlato Sicilia Cofano® marble that perfectly fits with the beautiful warm beige palette of the interiors. The combination of pastels and brown shades looks very welcoming and conveys a sensation of calm and tranquillity.

IN HONOR OF EONALD D. ADELMAN, M.D. A GIFT FROM KATHEYN AND AL AN C. GREENBERG

Marmi e Graniti d'Italia Shape. Unique. Stone.

Lombarda Marmi Botticino Classico®