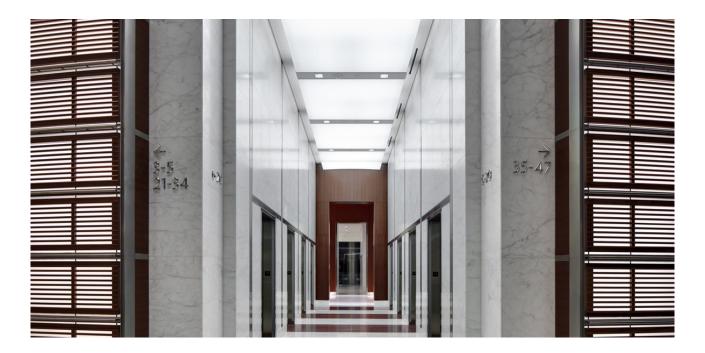

## **Devon Energy Headquarters**

COMMERCIAL

Property: Devon Energy Corp. Architect: Pickard Chilton Year of completion: 2012 Location: Oklahoma City (OK), USA

Material: Calacatta Caldia® honed Thickness: 2 cm Size: CTS and 30 m radius blocks Quantity: Approx. 4,500 m<sup>2</sup>

The project consisted of approximately 4,500 m<sup>2</sup> of honed Calacatta Caldia® marble (cut to size from 2 cm slabs) for the interior coverings and cut to size blocks for the 30 m radius glass rotunda.