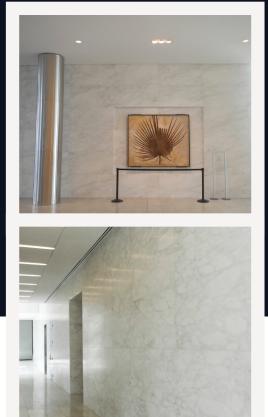

## **Devon Energy Headquarters**

COMMERCIAL

Property: Devon Energy Corp. Architect: Pickard Chilton Year of completion: 2012 Location: Oklahoma City (OK), USA

Material: Calacatta Caldia® honed Thickness: 2 cm Size: CTS and 30 m radius blocks Quantity: Approx. 4,500 m<sup>2</sup>

The project consisted of approximately 4,500 m<sup>2</sup> of honed Calacatta Caldia® marble (cut to size from 2 cm slabs) for the interior coverings and cut to size blocks for the 30 m radius glass rotunda.