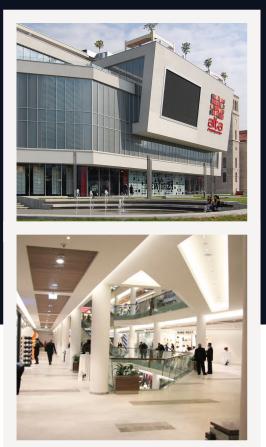

## **Alta Shopping Center**

COMMERCIAL

Property: Triland Development Year of completion: 2009 Location: Sarajevo, BOSNIA AND HERZEGOVINA

Material: Botticino Classico® honed, Perlato Sicilia Cofano® honed Thickness: 2 and 3 cm Size: 60 x 30 cm and CTS Quantity: Approx. 4,000 m<sup>2</sup> / Approx. 800 m<sup>2</sup>

Alta Shopping Center is the first modern retail complex in the capital of Bosnia and Herzegovina and it is located in the heart of Sarajevo's Central Business District. The mall has a total built-up area of 23,000 m<sup>2</sup> and a gross leasable area of 11,900 m<sup>2</sup>.

Approximately 4,000 m<sup>2</sup> of 60 x 30 x 2 cm Botticino Classico® marble were supplied for the floors together with 800 m<sup>2</sup> of Perlato Sicilia Cofano® honed, 3 cm thick, for the steps and risers of the stairs.