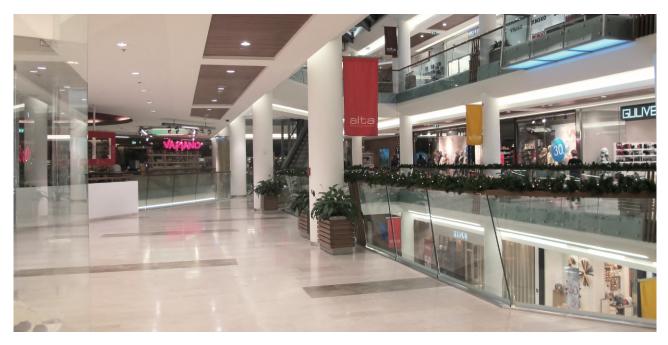

## **Alta Shopping Center**

COMMERCIAL

Property: Triland Development Year of completion: 2009 Location: Sarajevo, BOSNIA AND HERZEGOVINA

Material: Botticino Classico® honed, Perlato Sicilia Cofano® honed Thickness: 2 and 3 cm Size: 60 x 30 cm and CTS Quantity: Approx. 4,000 m<sup>2</sup> / Approx. 800 m<sup>2</sup>

Alta Shopping Center is the first modern retail complex in the capital of Bosnia and Herzegovina and it is located in the heart of Sarajevo's Central Business District. The mall has a total built-up area of 23,000 m<sup>2</sup> and a gross leasable area of 11,900 m<sup>2</sup>.

Approximately 4,000 m<sup>2</sup> of 60 x 30 x 2 cm Botticino Classico® marble were supplied for the floors together with 800 m<sup>2</sup> of Perlato Sicilia Cofano® honed, 3 cm thick, for the steps and risers of the stairs.