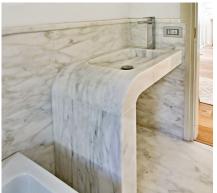

## **RESIDENTIAL**

**Property: Private Owner** 

**Architect: Massimiliano Ippolito** 

Year of completion: 2010

Location: Forte dei Marmi, ITALY

Material: Statuario e Calacatta Caldia® honed, Bianco Carrara, Pietra di Ponente

Thickness: 2 and 3 cm

Size: CTS

Quantity: Approx. 600 m<sup>2</sup>

Beautiful villa completely redesigned on both exterior and the interior. Pietra di Ponente has been used (in mixed sizes and finishings) for the patio, the outside walkway and the front gate entrance, while the exterior walls, balconies and the arches were covered with honed Bianco Carrara marble at different thicknesses. The interior floors and the bathrooms, instead, were covered in honed Calacatta Caldia® marble cut to size pieces from 2 cm slabs.