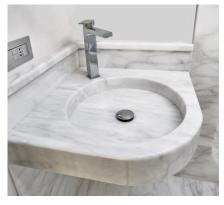

## **RESIDENTIAL**

**Property: Private Owner** 

**Architect: Massimiliano Ippolito** 

Year of completion: 2010

Location: Forte dei Marmi, ITALY

Material: Statuario e Calacatta Caldia® honed, Bianco Carrara, Pietra di Ponente

Thickness: 2 and 3 cm

Size: CTS

Quantity: Approx. 600 m<sup>2</sup>

Beautiful villa completely redesigned on both exterior and the interior. Pietra di Ponente has been used (in mixed sizes and finishings) for the patio, the outside walkway and the front gate entrance, while the exterior walls, balconies and the arches were covered with honed Bianco Carrara marble at different thicknesses. The interior floors and the bathrooms, instead, were covered in honed Calacatta Caldia® marble cut to size pieces from 2 cm slabs.