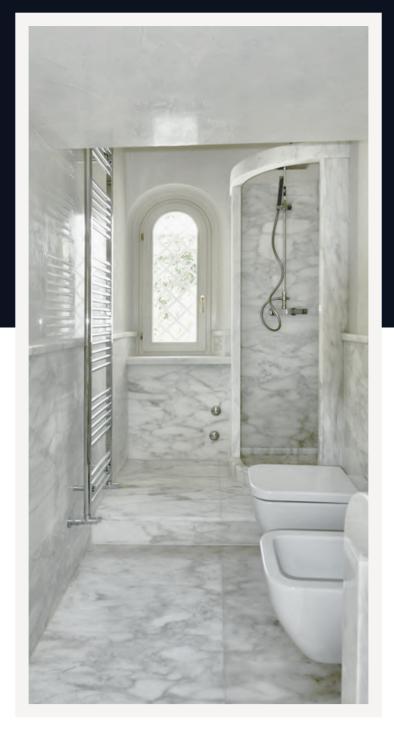

## **RESIDENTIAL**

**Property: Private Owner** 

**Architect: Massimiliano Ippolito** 

Year of completion: 2010

Location: Forte dei Marmi, ITALY

Material: Statuario e Calacatta Caldia® honed, Bianco Carrara, Pietra di Ponente

Thickness: 2 and 3 cm

Size: CTS

Quantity: Approx. 600 m<sup>2</sup>

Beautiful villa completely redesigned on both exterior and the interior. Pietra di Ponente has been used (in mixed sizes and finishings) for the patio, the outside walkway and the front gate entrance, while the exterior walls, balconies and the arches were covered with honed Bianco Carrara marble at different thicknesses. The interior floors and the bathrooms, instead, were covered in honed Calacatta Caldia® marble cut to size pieces from 2 cm slabs.