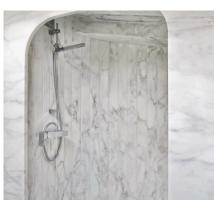

## **RESIDENTIAL**

**Property: Private Owner** 

**Architect: Massimiliano Ippolito** 

Year of completion: 2010

Location: Forte dei Marmi, ITALY

Material: Statuario e Calacatta Caldia® honed, Bianco Carrara, Pietra di Ponente

Thickness: 2 and 3 cm

Size: CTS

Quantity: Approx. 600 m<sup>2</sup>

Beautiful villa completely redesigned on both exterior and the interior. Pietra di Ponente has been used (in mixed sizes and finishings) for the patio, the outside walkway and the front gate entrance, while the exterior walls, balconies and the arches were covered with honed Bianco Carrara marble at different thicknesses. The interior floors and the bathrooms, instead, were covered in honed Calacatta Caldia® marble cut to size pieces from 2 cm slabs.