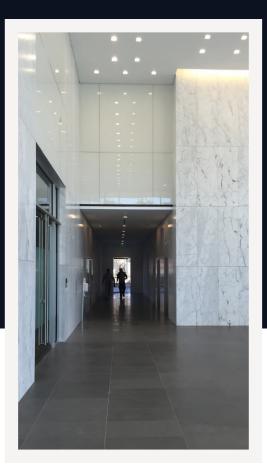

## Oak Lawn Plaza

COMMERCIAL

Property: Gaedeke Group LLC Architect: Morrison Dilworth + Walls Year of completion: 2015 Location: Dallas (Texas), USA

Material: Statuario Caldia® honed Thickness: 2 and 3 cm Size: CTS Quantity: Approx. 350 m<sup>2</sup>

The renovation of Oak Lawn Plaza, located in the highly busy entry to the Dallas North Tollway from the city's urban area, was the major change for the 8-story, 120,000 m<sup>2</sup> office building and has launched the property into the 21st century.

The project consisted of supplying honed Statuario Caldia® marble for the makeover of the lobby walls. Material of great charm and elegance that makes the space one of the most refined.

Marmi e Graniti d'Italia Shape. Unique. Stone.