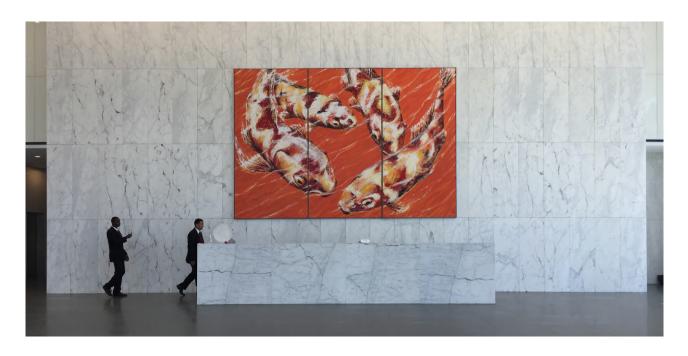

## Oak Lawn Plaza

COMMERCIAL

Property: Gaedeke Group LLC Architect: Morrison Dilworth + Walls Year of completion: 2015 Location: Dallas (Texas), USA

Material: Statuario Caldia® honed Thickness: 2 and 3 cm Size: CTS Quantity: Approx. 350 m<sup>2</sup>

The renovation of Oak Lawn Plaza, located in the highly busy entry to the Dallas North Tollway from the city's urban area, was the major change for the 8-story, 120,000 m<sup>2</sup> office building and has launched the property into the 21st century.

The project consisted of supplying honed Statuario Caldia® marble for the makeover of the lobby walls. Material of great charm and elegance that makes the space one of the most refined.

Marmi e Graniti d'Italia Shape. Unique. Stone.